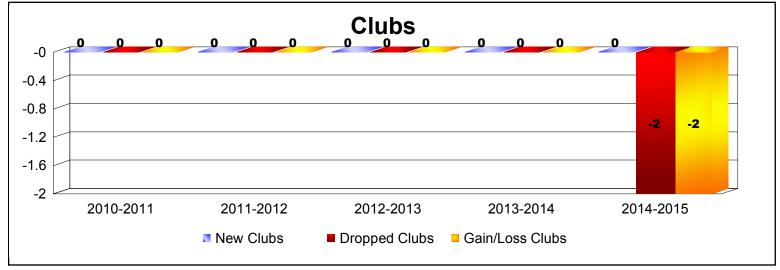

District 1 BK

As of June 2015 Cumulative

| Year      | New<br>Clubs | Dropped<br>Clubs | Gain/<br>Loss<br>Clubs | New<br>Members | Charter<br>Members | Reinstate<br>Members | Transfer<br>Members | Total<br>Member<br>Added | Total<br>Members<br>Dropped | Gain/<br>Loss<br>Members |
|-----------|--------------|------------------|------------------------|----------------|--------------------|----------------------|---------------------|--------------------------|-----------------------------|--------------------------|
| 2010-2011 | 0            | 0                | 0                      | 144            | 0                  | 7                    | 12                  | 163                      | -263                        | -100                     |
| 2011-2012 | 0            | 0                | 0                      | 160            | 0                  | 13                   | 29                  | 202                      | -285                        | -83                      |
| 2012-2013 | 0            | 0                | 0                      | 204            | 0                  | 11                   | 13                  | 228                      | -260                        | -32                      |
| 2013-2014 | 0            | 0                | 0                      | 157            | 1                  | 26                   | 4                   | 188                      | -244                        | -56                      |
| 2014-2015 | 0            | -2               | -2                     | 168            | 2                  | 10                   | 7                   | 187                      | -262                        | -75                      |
| Average   | 0            | 0                | 0                      | 167            | 1                  | 13                   | 13                  | 194                      | -263                        | -69                      |