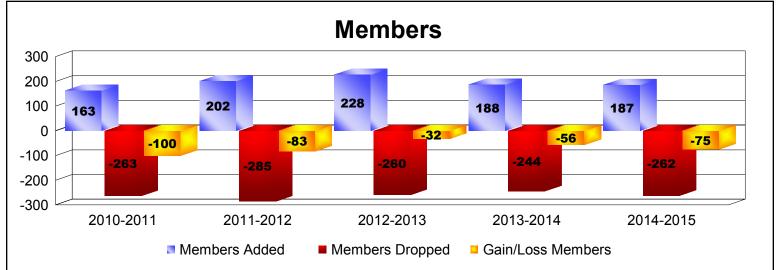

District 1 BK

As of June 2015 Cumulative

| Year      | New<br>Clubs | Dropped<br>Clubs | Gain/<br>Loss<br>Clubs | New<br>Members | Charter<br>Members | Reinstate<br>Members | Transfer<br>Members | Total<br>Member<br>Added | Total<br>Members<br>Dropped | Gain/<br>Loss<br>Members |
|-----------|--------------|------------------|------------------------|----------------|--------------------|----------------------|---------------------|--------------------------|-----------------------------|--------------------------|
| 2010-2011 | 0            | 0                | 0                      | 144            | 0                  | 7                    | 12                  | 163                      | -263                        | -100                     |
| 2011-2012 | 0            | 0                | 0                      | 160            | 0                  | 13                   | 29                  | 202                      | -285                        | -83                      |
| 2012-2013 | 0            | 0                | 0                      | 204            | 0                  | 11                   | 13                  | 228                      | -260                        | -32                      |
| 2013-2014 | 0            | 0                | 0                      | 157            | 1                  | 26                   | 4                   | 188                      | -244                        | -56                      |
| 2014-2015 | 0            | -2               | -2                     | 168            | 2                  | 10                   | 7                   | 187                      | -262                        | -75                      |
| Average   | 0            | 0                | 0                      | 167            | 1                  | 13                   | 13                  | 194                      | -263                        | -69                      |